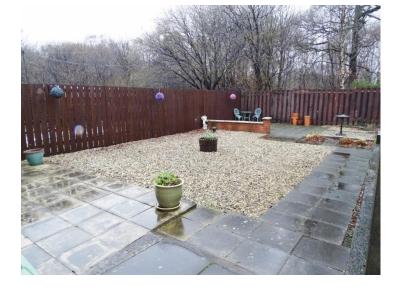

# Gardens

Private front garden which is laid with decorative stone chips for ease of maintenance. Fully enclosed rear garden which again has been designed to be easily maintained with decorative stone chips and paved seating areas.