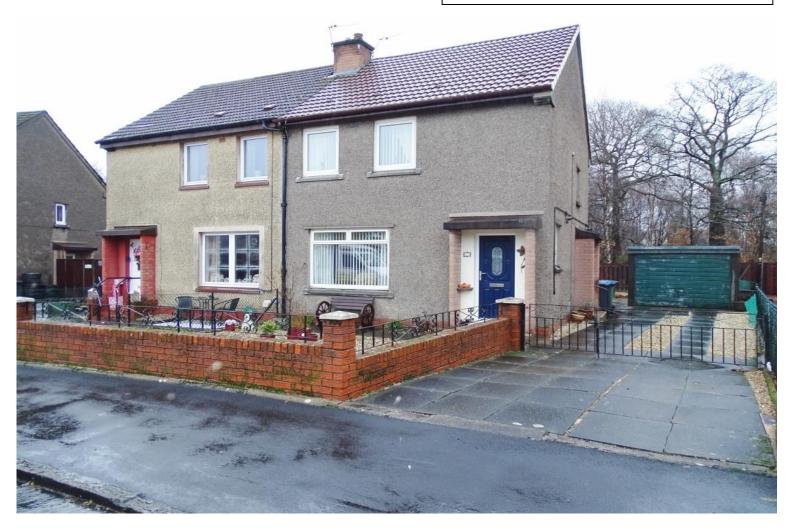

**35 Delphwood Crescent** Tullibody, FK10 2TP

OFFERS OVER £124,500

# Gardens

Private front garden which is laid with decorative stone chips for ease of maintenance. Fully enclosed rear garden which again has been designed to be easily maintained with decorative stone chips and paved seating areas.

#### **Driveway & Garage**

Paved and chipped driveway to the side of the property provides off street parking for 2/3 vehicles and leads to the single detached garage.