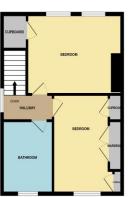

### Entrance

Entrance to the property via a dark blue composite door with opaque glazing. Leading to:

3' 11" x 3' 1" (1.19m x 0.94m) **Entrance Hallway** Carpeted entrance hallway with small cupboard housing the electrics, window to the side and access to the lounge and staircase to upper level.

#### Lounge

13' 10" x 12' 4" (4.21m x 3.76m) Bright, spacious lounge with large double glazed window overlooking the front of the property, carpeted flooring and modern, wall mounted electric fire. Access to dining kitchen.

**Dining Kitchen** 17' 5" x 8' 7" (5.30m x 2.61m) Modern dining kitchen with a good range of cream wall and base units with contrasting worktops. Built-in oven, microwave and ceramic hob with space for washing machine, fridge and freezer. There is a large walk-in storage cupboard, ample room for dining table and chairs, window overlooking the rear garden and door leading to the side of the property.

# **Upper Hallway**

Carpeted upper hallway with further window to the side, access to all upper accommodation and loft.

**Principal Bedroom** 13' 10" x 9' 3" (4.21m x 2.82m) Generous size principal bedroom with two windows overlooking the front of the property, carpeted flooring and benefitting from two built-in wardrobes.

**Bedroom 2** 10' 9" x 8' 8" (3.27m x 2.64m) Second good size double bedroom to the rear with carpeted flooring, two built-in double wardrobes and two further storage cupboards (one of which houses the boiler).

Family Bathroom 6' 8" x 5' 2" (2.03m x 1.57m) Fully tiled family bathroom with white three piece suite and electric shower over the bath. Opaque window to the rear and chrome bathroom accessories.

The property benefits from a gas central heating system and is fully double glazed throughout.