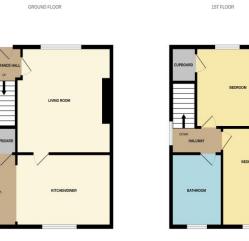

### Entrance

Entrance to the property via a dark blue composite door with opaque glazing. Leading to:

3' 11" x 3' 1" (1.19m x 0.94m) **Entrance Hallway** Carpeted entrance hallway with small cupboard housing the electrics, window to the side and access to the lounge and staircase to upper level.

#### Lounge

13' 10" x 12' 4" (4.21m x 3.76m) Bright, spacious lounge with large double glazed window overlooking the front of the property, carpeted flooring and modern, wall mounted electric fire. Access to dining kitchen.

**Dining Kitchen** 17' 5" x 8' 7" (5.30m x 2.61m) Modern dining kitchen with a good range of cream wall and base units with contrasting worktops. Built-in oven, microwave and ceramic hob with space for washing machine, fridge and freezer. There is a large walk-in storage cupboard, ample room for dining table and chairs, window overlooking the rear garden and door leading to the side of the property.

# **Upper Hallway**

Carpeted upper hallway with further window to the side, access to all upper accommodation and loft.

**Principal Bedroom** 13' 10" x 9' 3" (4.21m x 2.82m) Generous size principal bedroom with two windows overlooking the front of the property, carpeted flooring and benefitting from two built-in wardrobes.

**Bedroom 2** 10' 9" x 8' 8" (3.27m x 2.64m) Second good size double bedroom to the rear with carpeted flooring, two built-in double wardrobes and two further storage cupboards (one of which houses the boiler).

Family Bathroom 6' 8" x 5' 2" (2.03m x 1.57m) Fully tiled family bathroom with white three piece suite and electric shower over the bath. Opaque window to the rear and chrome bathroom accessories.

The property benefits from a gas central heating system and is fully double glazed throughout.