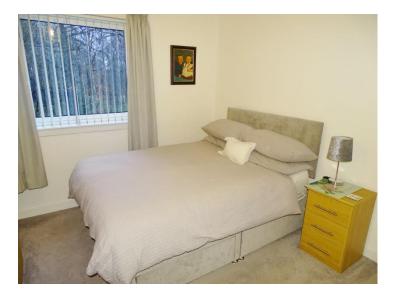

# **Upper Hallway**

Carpeted upper hallway with further window to the side, access to all upper accommodation and loft.

**Principal Bedroom** 13' 10" x 9' 3" (4.21m x 2.82m) Generous size principal bedroom with two windows overlooking the front of the property, carpeted flooring and benefitting from two built-in wardrobes.

**Bedroom 2** 10' 9" x 8' 8" (3.27m x 2.64m) Second good size double bedroom to the rear with carpeted flooring, two built-in double wardrobes and two further storage cupboards (one of which houses the boiler).