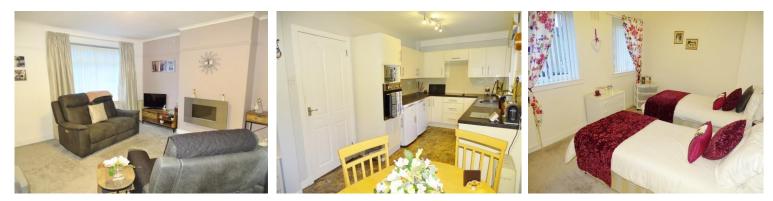

#### Lounge

13' 10" x 12' 4" (4.21m x 3.76m) Bright, spacious lounge with large double glazed window overlooking the front of the property, carpeted flooring and modern, wall mounted electric fire. Access to dining kitchen.

**Dining Kitchen** 17' 5" x 8' 7" (5.30m x 2.61m) Modern dining kitchen with a good range of cream wall and base units with contrasting worktops. Built-in oven, microwave and ceramic hob with space for washing machine, fridge and freezer. There is a large walk-in storage cupboard, ample room for dining table and chairs, window overlooking the rear garden and door leading to the side of the property.